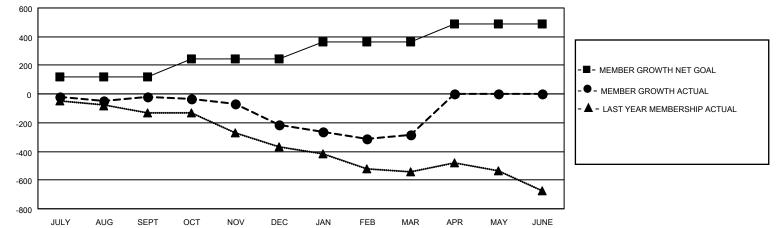

## GAT MONTHLY MEMBERSHIP PROGRESS REPORT

Multiple District 1

Results as of: 3/31/2022

LOCATION: ILLINOIS

| Clubs         |               |             |               | Members               |                           |                         |                                                    |
|---------------|---------------|-------------|---------------|-----------------------|---------------------------|-------------------------|----------------------------------------------------|
|               | RESULTS FOR   | R 2021-2022 |               | RESULTS FOR 2021-2022 |                           |                         |                                                    |
| QUARTER       | NEW CLUB GOAL | NEW CLUBS   | DROPPED CLUBS | QUARTER               | MEMBER GROWTH NET<br>GOAL | MEMBER GROWTH<br>ACTUAL | DROPPED<br>MEMBERS ACTUAL<br>(including transfers) |
| JULY/AUG/SEPT | r 2           | 0           | 6             | JULY/AUG/SE           | PT 122                    | 351                     | 300                                                |
| OCT/NOV/DEC   | 4             | 1           | 4             | OCT/NOV/DEC           | c 122                     | 285                     | 450                                                |
| JAN/FEB/MAR   | 5             | 0           | 4             | JAN/FEB/MAR           | 121                       | 262                     | 321                                                |
| APR/MAY/JUNE  | 4             | 0           | 0             | APR/MAY/JUN           | IE 124                    | 0                       | 0                                                  |

## GOALS AND ACTUAL MEMBERS CUMULATIVE

| DROPPED CLUBS: 14 |       | 219 CLUBS OF 465 ADDED 1 OR<br>MORE NEW MEMBERS | GENDER DISTRIBUTION       |                |  |
|-------------------|-------|-------------------------------------------------|---------------------------|----------------|--|
|                   |       |                                                 | MALE                      | 8,937 (71.97%) |  |
| L                 |       |                                                 | FEMALE                    | 3,479 (28.02%) |  |
| DROPPED MEMBERS   |       |                                                 | NON BINARY                | 0 (0.00%)      |  |
| DECEASED          | 185   |                                                 | PREFER NOT TO ANSWER      | 1 (0.01%)      |  |
| CLUB CANCELLED    | 64    |                                                 |                           | 1,765          |  |
| OTHER             | 822   | CLICK HERE FOR CUMULATIVE                       | TOTAL FAMILY UNIT MEMBERS | 1,705          |  |
| TOTAL             | 1,071 | MEMBERSHIP DATA                                 | FAMILY MEMBERS PAYING HAL | F 915          |  |
|                   |       |                                                 | DUES                      |                |  |