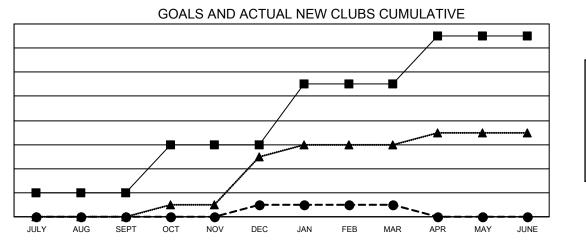

## GAT MONTHLY MEMBERSHIP PROGRESS REPORT

Multiple District 1

Results as of: 3/31/2022

LOCATION: ILLINOIS

| Clubs         |               |             |               | Members               |                           |                         |                                                    |
|---------------|---------------|-------------|---------------|-----------------------|---------------------------|-------------------------|----------------------------------------------------|
|               | RESULTS FOR   | R 2021-2022 |               | RESULTS FOR 2021-2022 |                           |                         |                                                    |
| QUARTER       | NEW CLUB GOAL | NEW CLUBS   | DROPPED CLUBS | QUARTER               | MEMBER GROWTH NET<br>GOAL | MEMBER GROWTH<br>ACTUAL | DROPPED<br>MEMBERS ACTUAL<br>(including transfers) |
| JULY/AUG/SEPT | r 2           | 0           | 6             | JULY/AUG/SE           | PT 122                    | 351                     | 300                                                |
| OCT/NOV/DEC   | 4             | 1           | 4             | OCT/NOV/DEC           | c 122                     | 285                     | 450                                                |
| JAN/FEB/MAR   | 5             | 0           | 4             | JAN/FEB/MAR           | 121                       | 262                     | 321                                                |
| APR/MAY/JUNE  | 4             | 0           | 0             | APR/MAY/JUN           | IE 124                    | 0                       | 0                                                  |

- - CURRENT YEAR ACTUAL NEW CLUBS

▲ - LAST YEAR ACTUAL NEW CLUBS